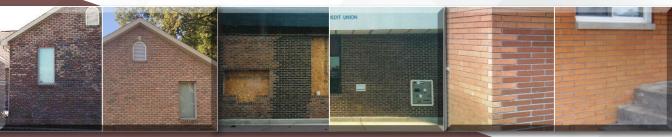

### **PROBLEM RESOLUTION**

Instead of tearing down off-colored brick runs, give us a call for the more affordable and time-sensitive solution

## MASONRY STAINING FOR PROBLEM RESOLUTIONS

Different runs of brick used on the same building can be offcolored eyesores. This doesn't need to ruin your reputation or cause angry customers. We can correct these color issues at the plant or on-site after installation. Next time you have this issue, give us a call for the affordable, time-sensitive and longlasting solution.

#### REPAIRS

Power wash damage, graffiti removal and insurance repairs don't need to be an eyesore forever. Our stain will naturally color correct repairs, and no one will know that any damage had been done

## MASONRY STAINING FOR REPAIRS

www.artofmasonry.com Artmasonry@msn.com Power wash damage, graffiti removal, fire damage and insurance repairs don't need to be an eyesore forever. Our stain will naturally color correct repairs, and no one will know that any damage had been done. Our stain won't need to be reapplied or removed, and no additional repairs will be needed, unlike if the repair was covered up by paint.