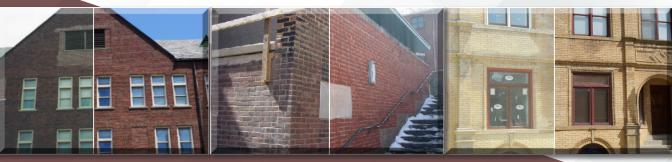

# MASONRY STAINING FOR RESTORATIONS

When preserving a building to it's original beauty, our masonry stain restores brick to its intented color, or we expertly cover up infill work. Our safe and natural solution will never need to be reapplied or removed, and does not require any additional maintenance or upkeep.

The Art of Masonry is your local masonry staining installation company. We've trained extensively with Masonry Cosmetics to perfect the proprietary masonry staining system that permanently bonds with any porous masonry product including brick, block, mortar, natural and manufactured stone.