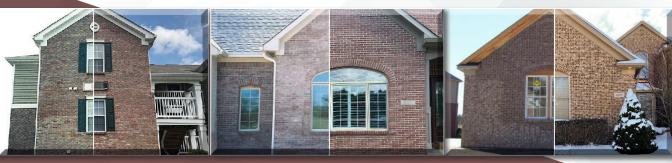

### ADDITIONS

As long as the masonry is absorbent, we can stain new additions to match an existing structure, or color enhance the old brick to match the new addition