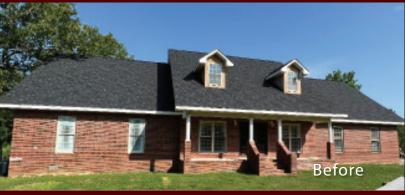

### THE ART OF MASONRY BY ROBEAR STAINING TRANSFORMATIONS

Proprietary staining process with proven success lasting 20+ years in the field with Masonry Cosmetics. Art of Masonry offers a long-lasting whitewashed look while still having the authentic character and grace of brick, or other masonry. We can achieve a distressed whitewash look with a little or a lot of the background showing through. Keep in mind - the original masonry color, as well as the absorbency of the masonry, will have an effect on the outcome.