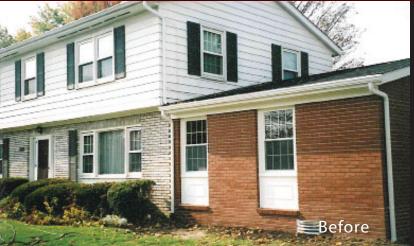

### THE ART OF MASONRY BY ROBEAR STAINING TRANSFORMATIONS

Proprietary staining process with proven success lasting 20+ years in the field with Masonry Cosmetics. Art of Masonry offers a long-lasting whitewashed look while still having the authentic character and grace of brick, or other masonry. We can achieve a distressed whitewash look with a little or a lot of the background showing through. Keep in mind - the original masonry color, as well as the absorbency of the masonry, will have an effect on the outcome.