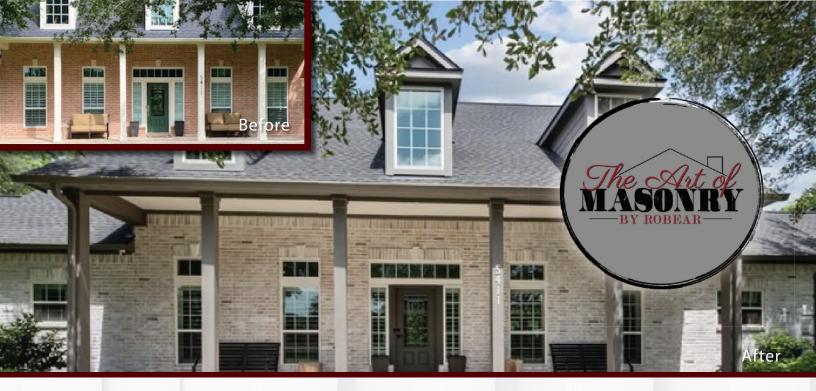

### THE ART OF MASONRY BY ROBEAR STAINING TRANSFORMATIONS

Proprietary staining process with proven success lasting 20+ years in the field with Masonry Cosmetics. Art of Masonry offers a long-lasting whitewashed look while still having the authentic character and grace of brick, or other masonry. We can achieve a distressed whitewash look with a little or a lot of the background showing through. Keep in mind - the original masonry color, as well as the absorbency of the masonry, will have an effect on the outcome.