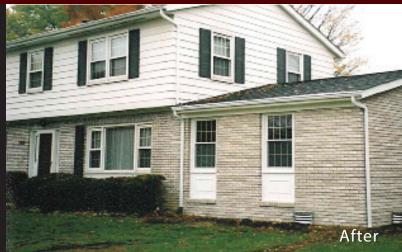

### THE ART OF MASONRY BY ROBEAR STAINING TRANSFORMATIONS

Proprietary staining process with proven success lasting 20+ years in the field with Masonry Cosmetics. Art of Masonry offers a long-lasting whitewashed look while still having the authentic character and grace of brick, or other masonry. We can achieve a distressed whitewash look with a little or a lot of the background showing through. Keep in mind - the original masonry color, as well as the absorbency of the masonry, will have an effect on the outcome.