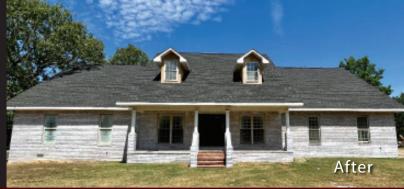

### THE ART OF MASONRY BY ROBEAR STAINING TRANSFORMATIONS

Proprietary staining process with proven success lasting 20+ years in the field with Masonry Cosmetics. Art of Masonry offers a long-lasting whitewashed look while still having the authentic character and grace of brick, or other masonry. We can achieve a distressed whitewash look with a little or a lot of the background showing through. Keep in mind - the original masonry color, as well as the absorbency of the masonry, will have an effect on the outcome.