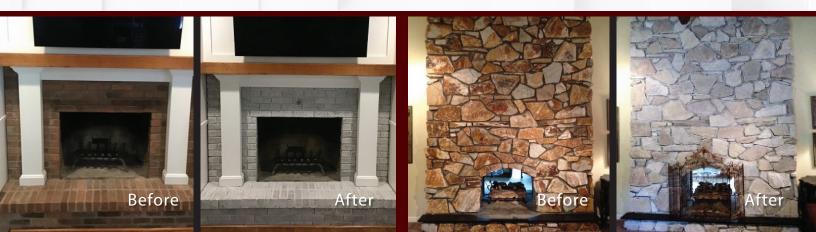

### THE ART OF MASONRY BY ROBEAR STAINING TRANSFORMATIONS

Proprietary staining process with proven success lasting 20+ years in the field with Masonry Cosmetics. Art of Masonry offers a long-lasting whitewashed look while still having the authentic character and grace of brick, or other masonry. We can achieve a distressed whitewash look with a little or a lot of the background showing through. Keep in mind - the original masonry color, as well as the absorbency of the masonry, will have an effect on the outcome.