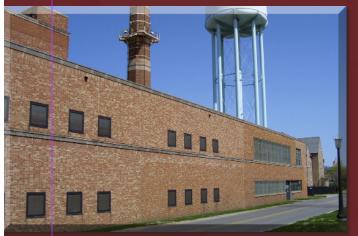

## NEED A BETTER BRICK MATCH?

CHANGE THE COLOR OF YOUR MASONRY PERMANENTLY.

ENT UNLIMITED COLORS

#### STAINING NEW BRICK TO MATCH EXISTING

2008 | BEFORE

2008 | AFTER

2022 | AFTER

## HOW CAN WE HELP YOU MATCH BRICK?

Repairs and additions don't need to become a nightmare project when the masonry product needed is discontinued. Find a brick with similar size, texture and base color, and leave the rest to the masonry staining experts.