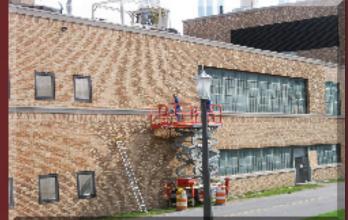

#### STAINING EXISTING BRICK TO MATCH NEW

2008 | BEFORE

2008 | DURING

2022 | AFTER