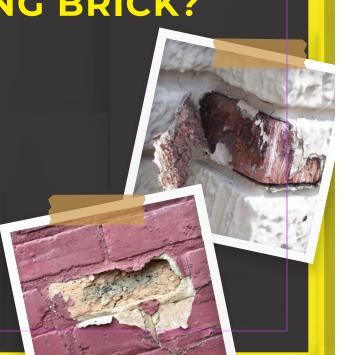

## HOW CAN WE HELP YOU MATCH BRICK?

Repairs and additions don't need to become a nightmare project when the masonry product needed is discontinued. Find a brick with similar size, texture and base color, and leave the rest to the masonry staining experts.